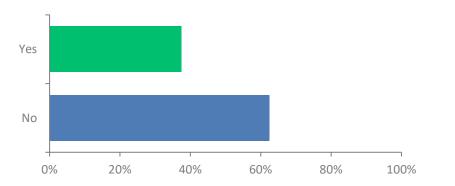

# **Q5: Do you attend Riviera BOT meetings?**

| ANSWER CHOICES | RESPONSES |     |
|----------------|-----------|-----|
| Yes            | 37.50%    | 72  |
| No             | 62.50%    | 120 |
| TOTAL          |           | 192 |