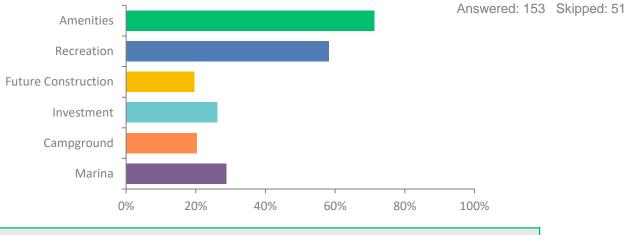

# Q2: Why are you a member of the Riviera Community Club?

| ANSWER CHOICES      | RESPONSES |     |
|---------------------|-----------|-----|
| Amenities           | 71.24%    | 109 |
| Recreation          | 58.17%    | 89  |
| Future Construction | 19.61%    | 30  |
| Investment          | 26.14%    | 40  |
| Campground          | 20.26%    | 31  |
| Marina              | 28.76%    | 44  |
| TOTAL               |           | 343 |