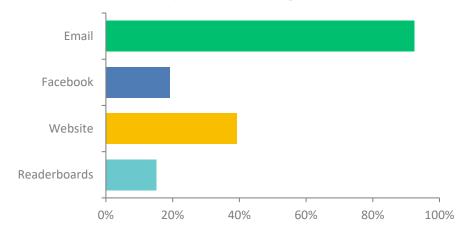

#### Q6: How would you like to get information about RCC News, Events & Meetings?

Answered: 199 Skipped: 5

| ANSWER CHOICES | RESPONSES |     |
|----------------|-----------|-----|
| Email          | 92.46%    | 184 |
| Facebook       | 19.10%    | 38  |
| Website        | 39.20%    | 78  |
| Readerboards   | 15.08%    | 30  |
| TOTAL          |           | 330 |