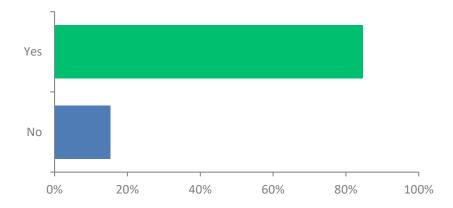

#### Q7: Do you see value in the Newsletter?

Answered: 202 Skipped: 2

| ANSWER CHOICES | RESPONSES |     |
|----------------|-----------|-----|
| Yes            | 84.65%    | 171 |
| No             | 15.35%    | 31  |
| TOTAL          |           | 202 |