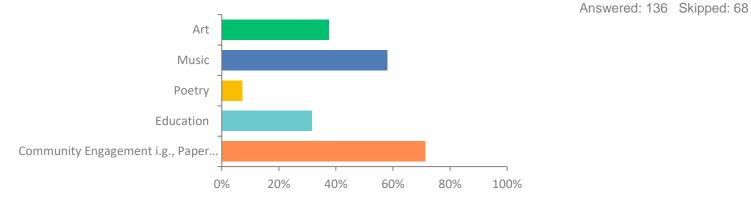

#### Q4: What events would you like to see besides those currently provided?

ANSWER CHOICES RESPONSES Art 37.50% 51 58.09% 79 Music 7.35% Poetry 10 Education 31.62% 43 Community Engagement i.g., Paper 71.32% 97 Shredding, Member Picnic, etc. TOTAL 280