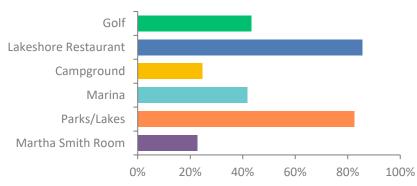

# Q3: When on island, what amenities do you use?

Answered: 194 Skipped: 10

| ANSWER CHOICES       | RESPONSES |     |
|----------------------|-----------|-----|
| Golf                 | 43.30%    | 84  |
| Lakeshore Restaurant | 85.57%    | 166 |
| Campground           | 24.74%    | 48  |
| Marina               | 41.75%    | 81  |
| Parks/Lakes          | 82.47%    | 160 |
| Martha Smith Room    | 22.68%    | 44  |
| TOTAL                |           | 583 |