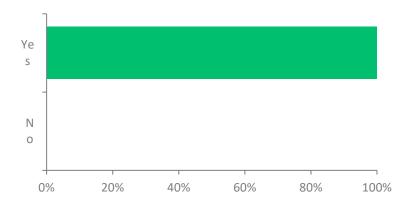

# Q1: Are you an owner in the Riviera Community Club?

Answered: 202 Skipped: 2

| ANSWER CHOICES | RESPONSES |     |
|----------------|-----------|-----|
| Yes            | 100.00%   | 202 |
| No             | 0.00%     | 0   |
| TOTAL          |           | 202 |