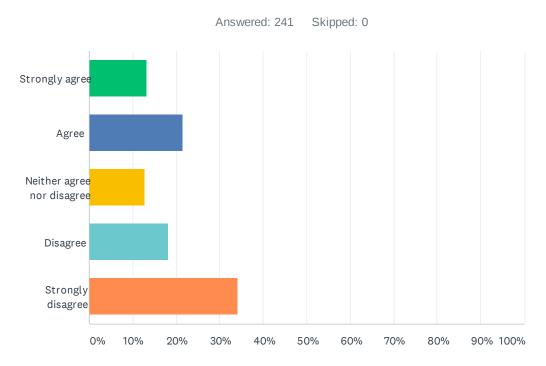

### Q6 Providing photo ID's for all Riviera members is an important step to protect our community amenities.

| ANSWER CHOICES             | RESPONSES |
|----------------------------|-----------|
| Strongly agree             | 13.28% 32 |
| Agree                      | 21.58% 52 |
| Neither agree nor disagree | 12.86% 31 |
| Disagree                   | 18.26% 44 |
| Strongly disagree          | 34.02% 82 |
| TOTAL                      | 241       |