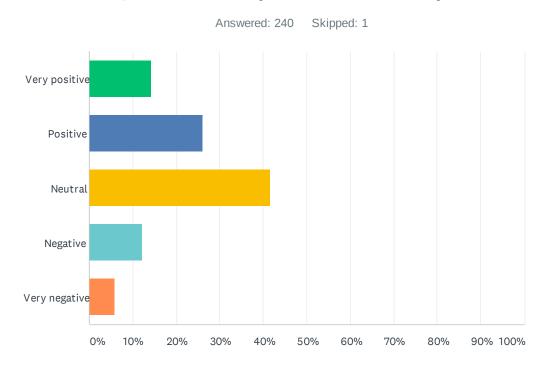

### Q8 How would you rate this survey?

| ANSWER CHOICES | RESPONSES |     |
|----------------|-----------|-----|
| Very positive  | 14.17%    | 34  |
| Positive       | 26.25%    | 63  |
| Neutral        | 41.67%    | 100 |
| Negative       | 12.08%    | 29  |
| Very negative  | 5.83%     | 14  |
| TOTAL          |           | 240 |