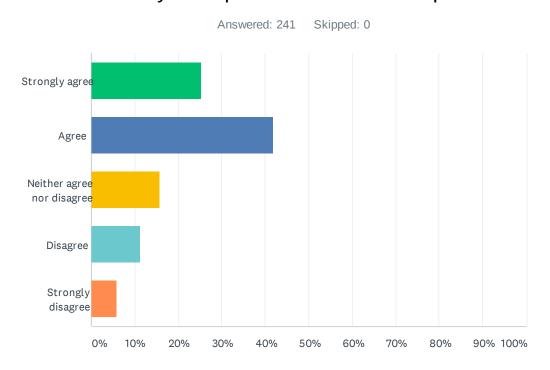

# Q3 Short term rental properties within the Riviera are a welcome addition to our community, provided they follow all Pierce County and Riviera Community Club policies and rules of operation.

| ANSWER CHOICES             | RESPONSES |     |
|----------------------------|-----------|-----|
| Strongly agree             | 25.31%    | 61  |
| Agree                      | 41.91%    | 101 |
| Neither agree nor disagree | 15.77%    | 38  |
| Disagree                   | 11.20%    | 27  |
| Strongly disagree          | 5.81%     | 14  |
| TOTAL                      |           | 241 |