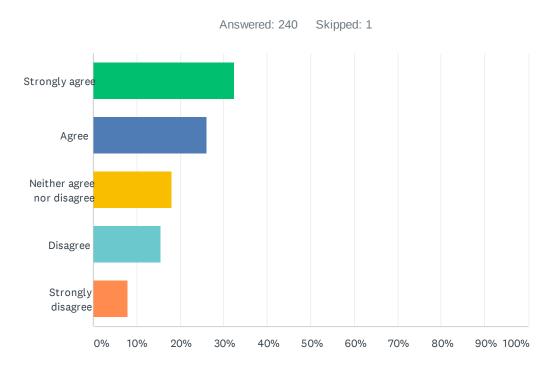

## Q5 During the summer months (June-August) it is important to ensure that only authorized members and their guests use Riviera Community Club amenities.

| ANSWER CHOICES             | RESPONSES |     |
|----------------------------|-----------|-----|
| Strongly agree             | 32.50%    | 78  |
| Agree                      | 26.25%    | 63  |
| Neither agree nor disagree | 17.92%    | 43  |
| Disagree                   | 15.42%    | 37  |
| Strongly disagree          | 7.92%     | 19  |
| TOTAL                      |           | 240 |