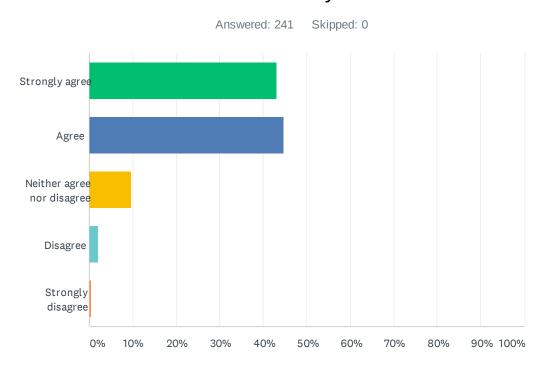

# Q4 Members of the Riviera need to take the responsibility of knowing and following the rules and by-laws that have been established for the community.

| ANSWER CHOICES             | RESPONSES |     |
|----------------------------|-----------|-----|
| Strongly agree             | 43.15%    | 104 |
| Agree                      | 44.81%    | 108 |
| Neither agree nor disagree | 9.54%     | 23  |
| Disagree                   | 2.07%     | 5   |
| Strongly disagree          | 0.41%     | 1   |
| TOTAL                      |           | 241 |