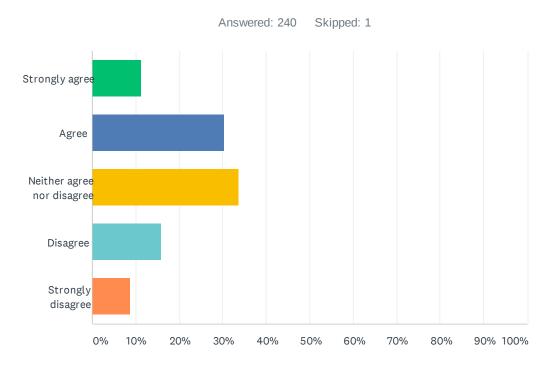

### Q1 Riviera amenities are being overused and sometimes abused by nonmembers of the community.

| ANSWER CHOICES             | RESPONSES |
|----------------------------|-----------|
| Strongly agree             | 11.25% 27 |
| Agree                      | 30.42% 73 |
| Neither agree nor disagree | 33.75% 81 |
| Disagree                   | 15.83% 38 |
| Strongly disagree          | 8.75% 21  |
| TOTAL                      | 240       |